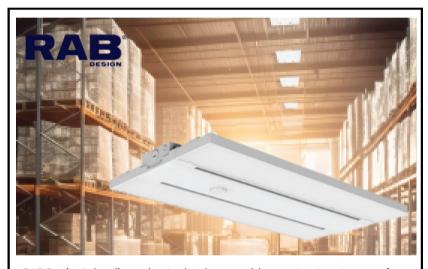

## **Summer Product Spotlights**

RAB Design's **Snap n Link Series** is easy to install, features a LEGO-like modular design and flexible connectors that allow for effortless creation of eye-catching shapes and designs, all with a satisfying 'snap' sound during installation.

Learn more about RAB's Snapnlink Series

RAB Design's leading edge technology enables contractors to swap from wide to narrow beam in the field allowing you to choose the right optics in the without any tools in under 60 seconds. This fixture is contractor friendly and comes with pre-installed 10 ft cord, 6 ft suspension chain to allow for one-person easy installation.