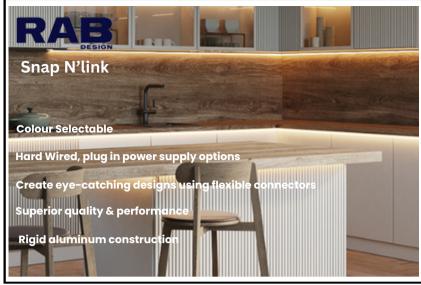

## **Summer Product Spotlights**

RAB Design's **Snap n Link Series** is easy to install, features a LEGO-like modular design and flexible connectors that allow for effortless creation of eye-catching shapes and designs, all with a satisfying 'snap' sound during installation.

Learn more about RAB's Snapnlink Series

RAB Design's leading edge technology enables contractors to swap from wide to narrow beam in the field allowing you to choose the right optics in the without any tools in under 60 seconds. This fixture is contractor friendly and comes with pre-installed 10 ft cord, 6 ft suspension chain to allow for one-person easy installation.