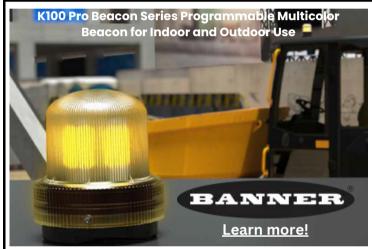

<u>Learn more!</u>

Banner's Industrial beacon delivers bright, configurable indication for OEMs and users that need visible status information

- Daylight Visible models provide bright light, even in direct sunlight
- Rugged construction provides years of uninterrupted operation
- Multiple colors in one device
- Programmable using Banner's Pro Editor software and Pro Converter Cable (DC models)
- Rugged UV-stabilized polycarbonate base and window