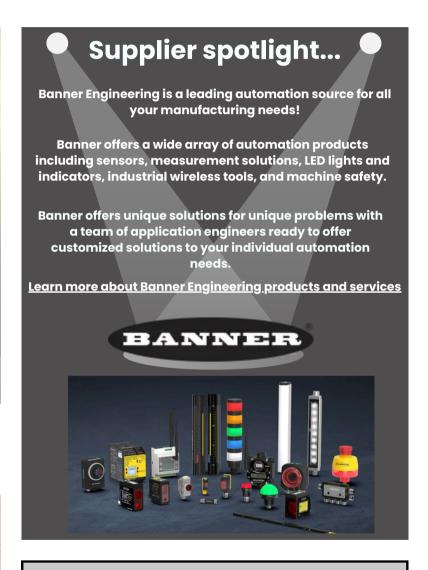

<u>Learn more!</u>

Banner's Industrial beacon delivers bright, configurable indication for OEMs and users that need visible status information

- Daylight Visible models provide bright light, even in direct sunlight
- Rugged construction provides years of uninterrupted operation
- Multiple colors in one device
- Programmable using Banner's Pro Editor software and Pro Converter Cable (DC models)
- Rugged UV-stabilized polycarbonate base and window