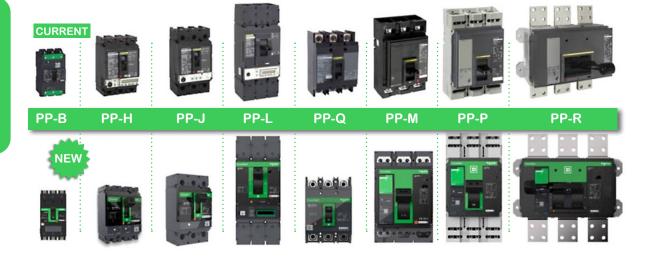

## Introducing the industry's first LED wireless PowerPacT™ circuit breakers!

Schneider Electric Canada is excited to announce a new generation of PowerPacT™ breakers being launched in the upcoming months of this year. The new line is expected to be available at the end of Q2 this year.

Schneider Electric's new generation of PowerPacT™ circuit breakers maintain a distinct familiar design with a sleek new front plate, green markings and robust toggle switch.

For updates on our launch initiatives and dates, look for upcoming communications or contact your Schneider representative. For any questions, please do not hesitate to contact your Schneider Electric Channel Manager.