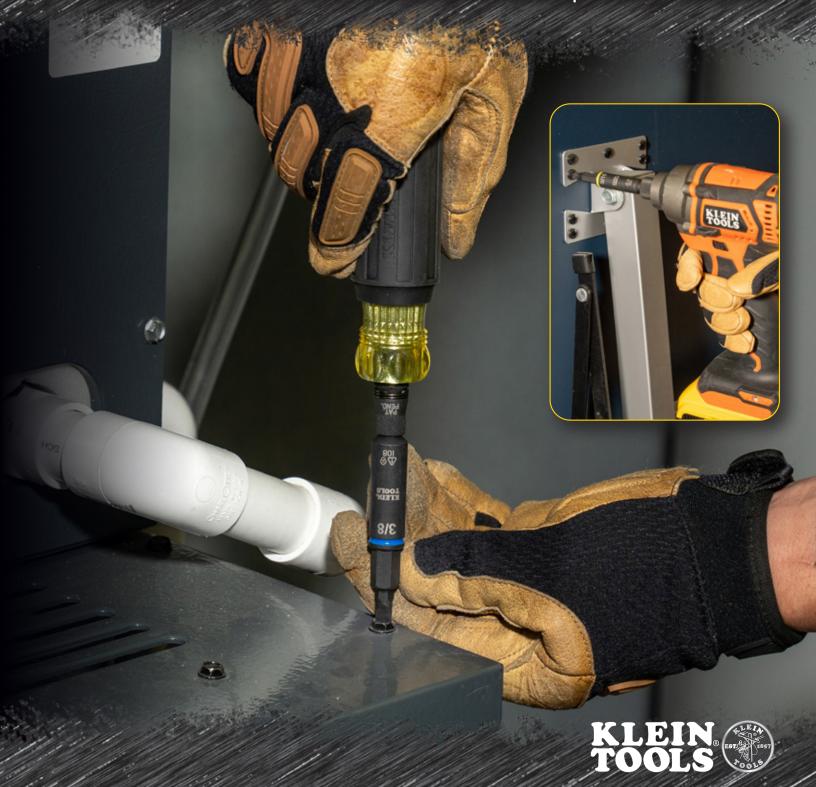

## 11-IN-1 IMPACT RATED SCREWDRIVER/NUT DRIVER

The first 11-in-1 that integrates power nut drivers, allowing full cross-over use between hand tool and power tool. Contains 7 popular tips, 3 power nut drivers, and 1 standard nut driver. The universal 1/4" adapter connects with standard impact attachments for added customization. This versatile 11-in-1 multi-tool has everything the professional tradesperson needs to efficiently tackle the unexpected on jobsites.

## **COMPONENTS ARE IMPACT RATED** FOR USE ON POWER TOOLS