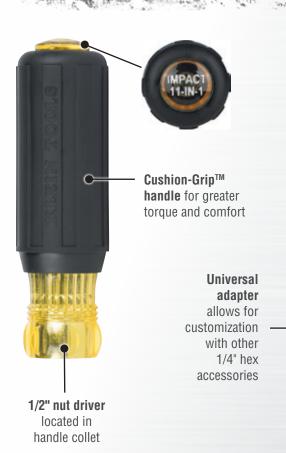

## 11-IN-1 IMPACT RATED SCREWDRIVER/NUT DRIVER

The first 11-in-1 that integrates power nut drivers, allowing full cross-over use between hand tool and power tool. Contains 7 popular tips, 3 power nut drivers, and 1 standard nut driver. The universal 1/4" adapter connects with standard impact attachments for added customization. This versatile 11-in-1 multi-tool has everything the professional tradesperson needs to efficiently tackle the unexpected on jobsites.

## **INTERCHANGEABLE ADAPTER FOR EASY SWITCHOUTS**

For Professionals **SINCE 1857™** 

Interchangeable components

Standard 1" bit allows for switch outs and customization

Industrial strength heat treated bits