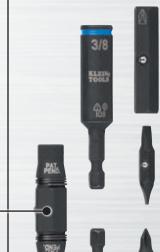

## 11-IN-1 IMPACT RATED SCREWDRIVER/NUT DRIVER

The first 11-in-1 that integrates power nut drivers, allowing full cross-over use between hand tool and power tool. Contains 7 popular tips, 3 power nut drivers, and 1 standard nut driver. The universal 1/4" adapter connects with standard impact attachments for added customization. This versatile 11-in-1 multi-tool has everything the professional tradesperson needs to efficiently tackle the unexpected on jobsites.

## **INTERCHANGEABLE ADAPTER FOR EASY SWITCHOUTS**

For Professionals **SINCE 1857™** 

Interchangeable components

Standard 1" bit allows for switch outs and customization

Industrial strength heat treated bits